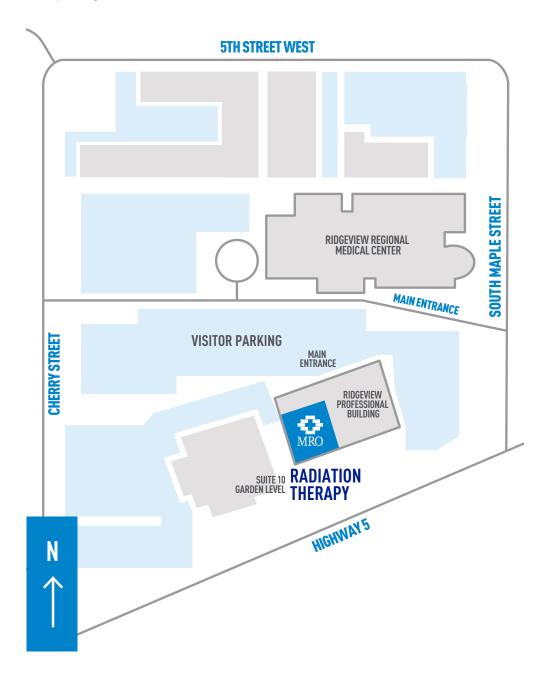

## WACONIA MRO I RIDGEVIEW

Welcome to the MRO Radiation Therapy Center located in the Ridgeview Professional Building in front of the Ridgeview Medical Center, Waconia Campus.

Please note: Minneapolis Radiation Oncology is a separate specialty group from the hospital so your appointments will not be listed with Ridgeview Medical Center registration desk or online.

560 SOUTH MAPLE, SUITE 10 | WACONIA, MN 55387 952.442.6000 | MROPA.COM

## **ENTRANCE AND PARKING**

**FIRST TIME VISITORS AND RADIATION THERAPY PATIENTS** You will enter the building on the 1st floor. Proceed to elevators and take them down one floor to the Garden Level. Proceed to Suite 10, Ridgeview Regional Radiation Oncology. Free parking is available near the entrance.