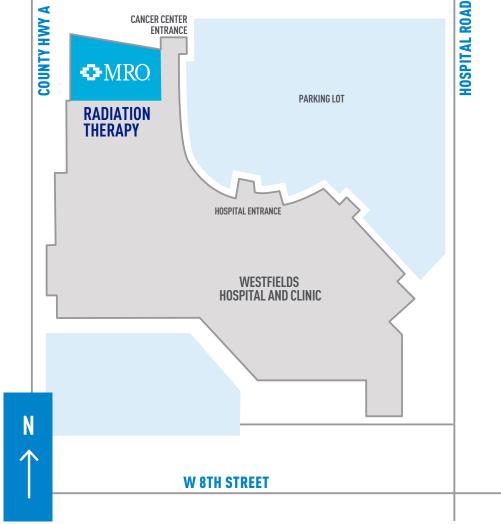

# FROM THE EAST

Follow WI-64 West to Hatfield Ln/N Knowles Ave in New Richmond, turn left Follow N Knowles Ave to W Fourth St, turn right Follow to Hospital Rd and proceed to the Cancer Center entrance.

# FROM THE WEST

Go east on WI-35 N which turns into State Trunk Hwy 64
Take exit 13 onto WI-64 BUS E toward New Richmond
Follow to Hospital Road and proceed to Cancer
Center entrance.

#### FROM THE NORTH

WI-65 South
Continue South on
Knowles Ave
Turn right on W Fourth St
Follow to Hospital Rd and
proceed to the Cancer
Center entrance.

#### FROM THE SOUTH

WI-65 North Turn left onto Co Hwy G Turn right onto Co Hwy A Turn right onto WI-64 BUS E Turn right onto Hospital Road to Cancer Center entrance

### **ENTRANCE AND PARKING**

**FIRST TIME VISITORS** Park and enter at the Cancer Center entrance. Look for the Cancer Center sign over the door. The elevators are just inside the entrance. Take the elevator to the lower level and you will enter the MRO Radiation Therapy Center.

**RADIATION THERAPY PATIENTS** For your daily treatments, designated radiation therapy parking is available, at no cost, right outside the Cancer Center entrance.