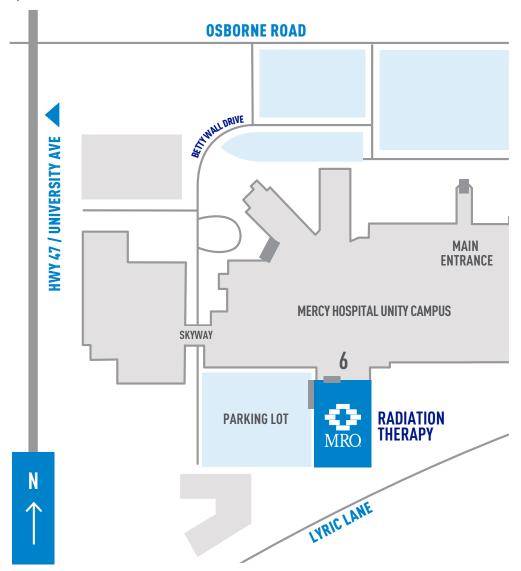

## FRIDLEY MRO I UNITY

Welcome to the MRO Radiation Therapy Center in Fridley located on the south side (or back) of the Mercy Hospital, Unity Campus. Parking is available at no cost directly outside of the center.

## **ENTRANCE AND PARKING**

**FIRST TIME VISITORS** The street entrance to the Unity Radiation Therapy Center is at the back of the hospital. Entering the hospital campus from Osborne Road, follow the small orange radiation therapy signs to the right side, under the skyway, to the back of the hospital south entrance, door #6. Designated MRO patient parking is available at no cost.