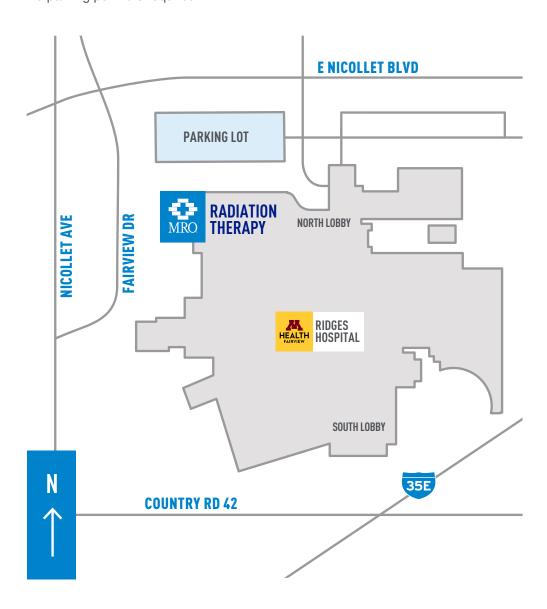

## FROM THE EAST

Take I-94 West to I-35W South. Take I-35W South towards Burnsville, exit on County Rd 42. Turn left on County Rd 42. Turn left on Nicollet Ave. Turn right on E Nicollet Blvd. Continue past Fairview Dr, destination will be on right.

## FROM THE WEST

Take I-494 East to I-35W South.
Take 35W South towards
Burnsville, exit onto County Rd 42.
Turn left on County Rd 42.
Turn left on Nicollet Ave.
Turn right on E Nicollet Blvd.
Continue past Fairview Dr,
destination will be on right.

### FROM THE NORTH

Take I-94 South to I-35W South. Take I-35W South towards. Burnsville, exit onto County Rd 42. Turn left on County Rd 42. Turn left on Nicollet Ave. Turn right on E Nicollet Blvd. Continue past Fairview Dr, destination will be on right.

## FROM THE SOUTH

Take I-35W North and keep right on I-35E towards St. Paul. Exit onto County Rd 42. Turn left on County Rd 42. Turn right on Nicollet Ave. Turn right on E Nicollet Blvd. Continue past Fairview Dr, destination will be on right.

# BURNSVILLE MRO I FAIRVIEW RIDGES

Welcome to the MRO Radiation Therapy Center in Burnsville. It is located on the west side of the M Health Fairview Ridges Hospital.

**Please note:** Minneapolis Radiation Oncology is a separate specialty group from the hospital so your appointments will not be listed with M Health Fairview registration desk or online.

201 E. NICOLLET BOULEVARD | BURNSVILLE, MN 55337 952.435.8668 | MROPA.COM

## **ENTRANCE AND PARKING**

**FIRST TIME VISITORS** Ridges Radiation Therapy Center is located on the west side of the M Health Fairview Ridges Hospital. Designated parking is available at no cost in the parking lot directly in front of the Ridges Radiation Therapy Center entrance, west of the hospital's north lobby.