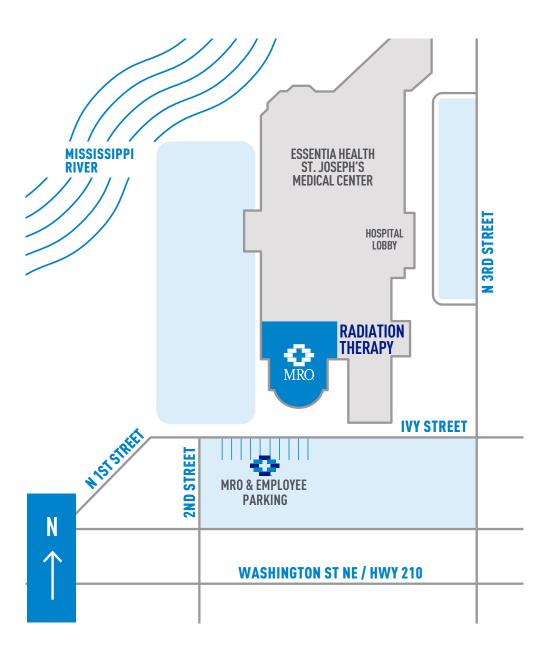

## BRAINERD MRO I BRAINERD

Welcome to the MRO Radiation Therapy Center in Brainerd located on the south end of the Essentia Health – St. Joseph Medical Center.

**Please note:** Minneapolis Radiation Oncology is a separate specialty group from the hospital so your appointments will not be listed with St. Joseph Medical Center registration desk or online.

215 IVY STREET | BRAINERD, MN 56401 218.828.7585 | MROPA.COM

## **ENTRANCE AND PARKING**

**FIRST TIME VISITORS** Designated parking is in the employee lot directly across lvy Street from the Radiation Therapy Center entrance. No permit is required and parking is at no cost.